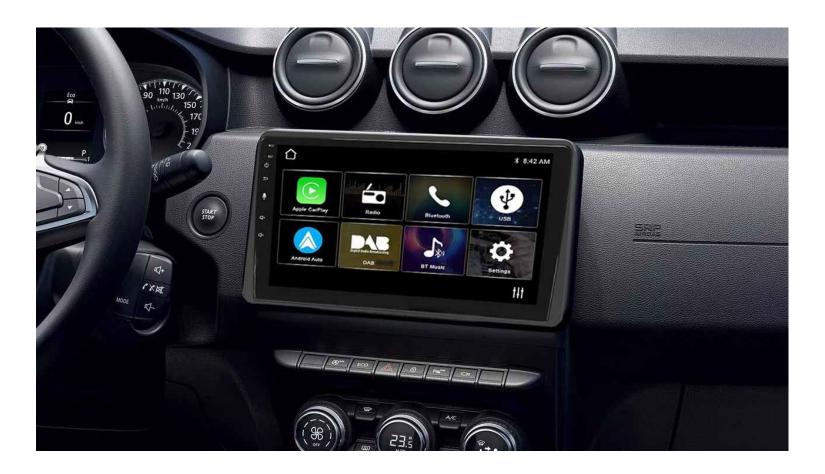

#### **Post-Installation Controls**

- ✓ SWC control
- ✓ Reversing camera control
- ✓ USB control
- ✓ Bluetooth control (Connection and microphone)
- ✓ Radio control
- ✓ Button light control (Lights on when turn on parking lights)
- ✓ Carplay and Android Auto control