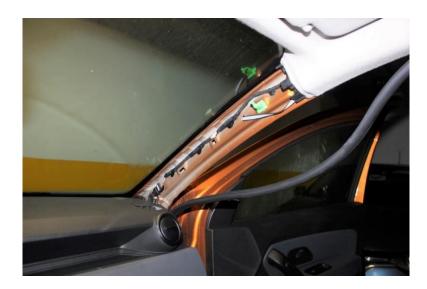

Extend the microphone cable into **the right upper pillar** and fix it there and pull it to the area where the glove box side cover is located.

Move the microphone cable from the right gap of the glove box to the area where the unit will be installed.