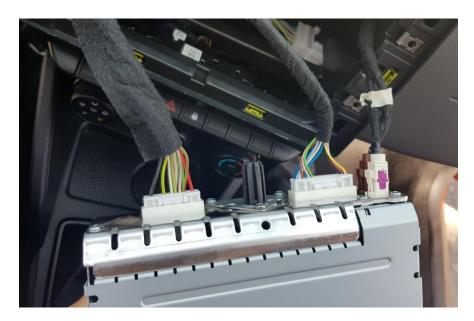

Pull the USB cable to the back of the multimedia and mount the plastic mount in place.

Combine the main socket, radio socket and DAB socket in the box with their vehicle counterparts.

Combine the original camera connection socket, microphone socket and USB socket with their unit counterparts.