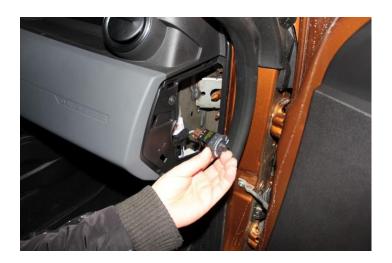

Remove the right side cover of the glove box with the help of the plastic separator.

Remove **the airbag switch** from the plastic and reinsert it.

Install the external microphone in the box on the top of the mirror.