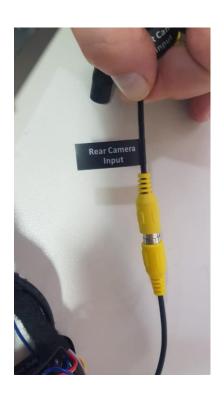

Pull the USB cable to the back of the multimedia and mount the plastic mount in place.

Combine the main socket, radio socket and DAB socket in the box with their vehicle counterparts.

Combine the original camera connection socket, microphone socket and USB socket with their unit counterparts.