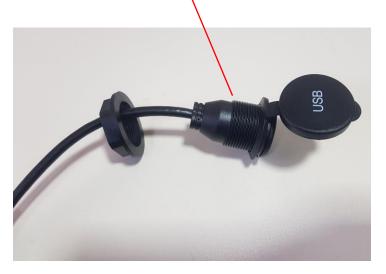

Remove the plastic mount of the cigarette lighter section.

Carefully drill the box with the punch according to the dimensions given in the picture.

Mount the usb port on bakelite, then tighten the screw from the back.

Pull the USB cable to the back of the multimedia and mount the plastic mount in place.

Combine the main socket, radio socket and DAB socket in the box with their vehicle counterparts.

Combine the original camera connection socket, microphone socket and USB socket with their unit counterparts.