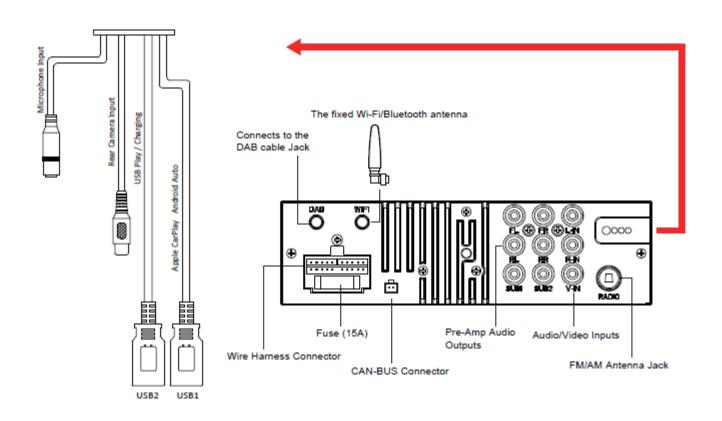

Ref.: 7717300545

## DACIA DUSTER Multimedia Installation Manual



#### Connection diagram



### Accessory box contents



Remove the frame of the original unit, then remove the 4 screws. Remove the sockets of the original unit and take the device out.





With the help of plastic separator disassemble the right pole **upper pillar** and take the part out.







Remove the right side cover of the glove box with the help of the plastic separator.

Remove **the airbag switch** from the plastic and reinsert it.





Install the external microphone in the box on the top of the mirror.

Extend the microphone cable into **the right upper pillar** and fix it there and pull it to the area where the glove box side cover is located.





Move the microphone cable from the right gap of the glove box to the area where the unit will be installed.





Remove the plastic mount of the cigare