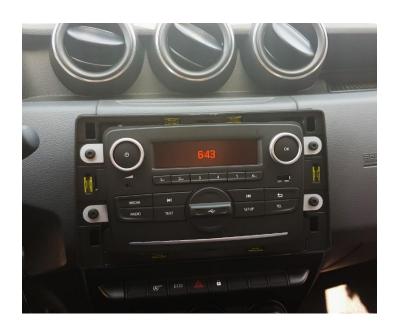

### Accessory box contents

Remove the frame of the original unit, then remove the 4 screws. Remove the sockets of the original unit and take the device out.

With the help of plastic separator disassemble the right pole **upper pillar** and take the part out.