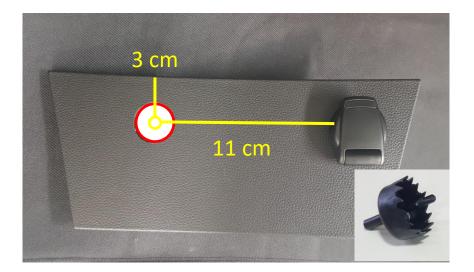

Remove the plastic mount of the cigarette lighter section.

Carefully drill the box with the punch according to the dimensions given in the picture.

Mount the usb port on bakelite, then tighten the screw from the back.