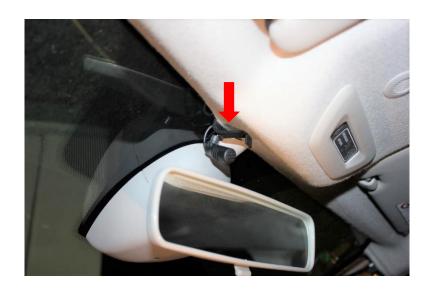

Remove the right side cover of the glove box with the help of the plastic separator.

Remove **the airbag switch** from the plastic and reinsert it.

Install the external microphone in the box on the top of the mirror.