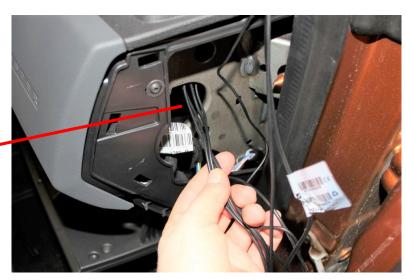

Extend the microphone cable into **the right upper pillar** and fix it there and pull it to the area where the glove box side cover is located.

Move the microphone cable from the right gap of the glove box to the area where the unit will be installed.