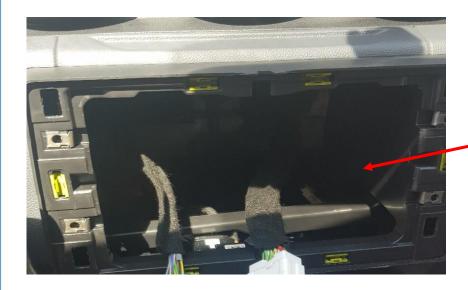

### Accessory box contents

Remove the frame of the original unit, then remove the 4 screws. Remove the sockets of the original unit and take the device out.

With the help of plastic separator disassemble the right pole **upper pillar** and take the part out.

Remove the right side cover of the glove box with the help of the plastic separator.

Remove **the airbag switch** from the plastic and reinsert it.

Install the external microphone in the box on the top of the mirror.