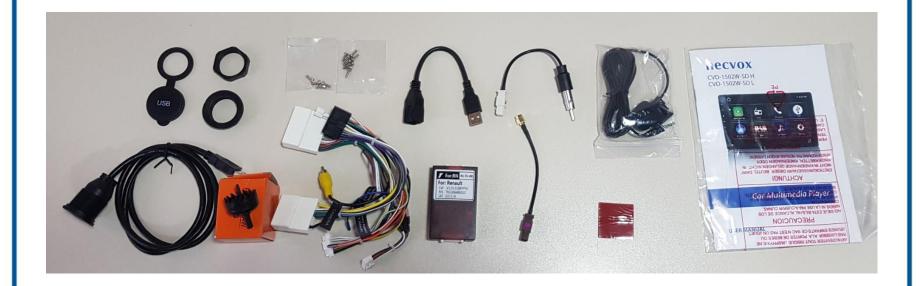

### Accessory box contents

Remove the frame of the original unit, then remove the 4 screws. Remove the sockets of the original unit and take the device out.

With the help of plastic separator disassemble the right pole **upper pillar** and take the part out.