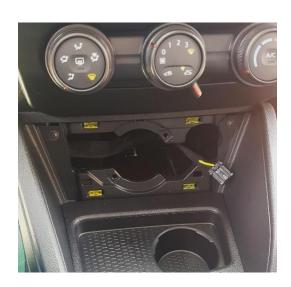

Remove the plastic mount of the cigarette lighter section.

Carefully drill the box with the punch according to the dimensions given in the picture.

Mount the usb port on bakelite, then tighten the screw from the back.

Pull the USB cable to the back of the multimedia and mount the plastic mount in place.

Combine the main socket, radio socket and DAB socket in the box with their vehicle counterparts.

Combine the original camera connection socket, microphone socket and USB socket with their unit counterparts.