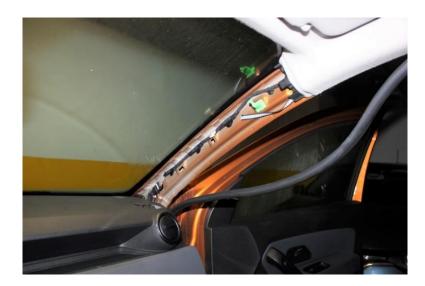

Extend the microphone cable into **the right upper pillar** and fix it there and pull it to the area where the glove box side cover is located.

Move the microphone cable from the right gap of the glove box to the area where the unit will be installed.