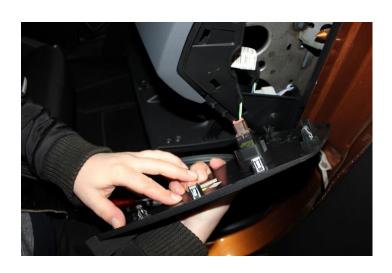

Remove the right side cover of the glove box with the help of the plastic separator.

Remove **the airbag switch** from the plastic and reinsert it.

Install the external microphone in the box on the top of the mirror.