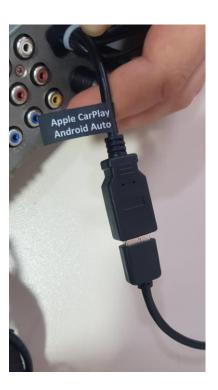

#### **Post-Installation Controls**

- ✓ SWC control
- ✓ Reversing camera control
- ✓ USB control
- ✓ Bluetooth control (Connection and microphone)
- ✓ Radio control
- ✓ Button light control (Lights on when turn on parking lights)
- ✓ Carplay and Android Auto control