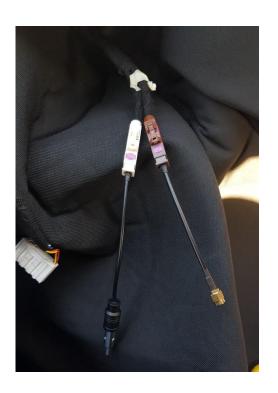

Pull the USB cable to the back of the multimedia and mount the plastic mount in place.

Combine the main socket, radio socket and DAB socket in the box with their vehicle counterparts.

Combine the original camera connection socket, microphone socket and USB socket with their unit counterparts.