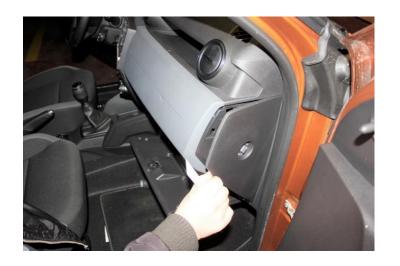

Remove the right side cover of the glove box with the help of the plastic separator.

Remove **the airbag switch** from the plastic and reinsert it.

Install the external microphone in the box on the top of the mirror.