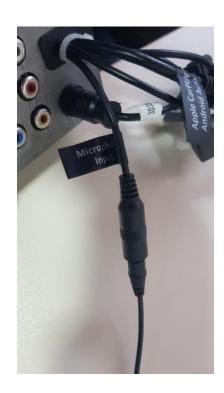

Remove the right side cover of the glove box with the help of the plastic separator.

Remove **the airbag switch** from the plastic and reinsert it.

Install the external microphone in the box on the top of the mirror.

Extend the microphone cable into **the right upper pillar** and fix it there and pull it to the area where the glove box side cover is located.

Move the microphone cable from the right gap of the glove box to the area where the unit will be installed.

Pull the USB cable to the back of the multimedia and mount the plastic mount in place.

Combine the main socket, radio socket and DAB socket in the box with their vehicle counterparts.

Combine the original camera connection socket, microphone socket and USB socket with their unit counterparts.