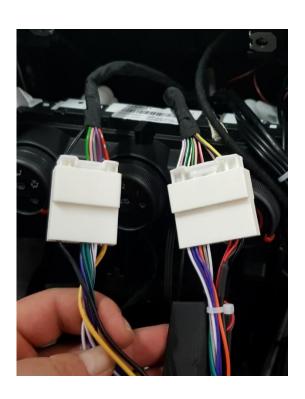

Pull the USB cable to the back of the multimedia and mount the plastic mount in place.

Combine the main socket, radio socket and DAB socket in the box with their vehicle counterparts.

Combine the original camera connection socket, microphone socket and USB socket with their unit counterparts.