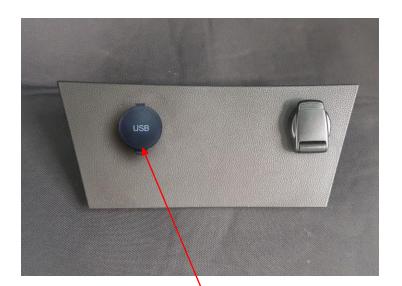

Remove the plastic mount of the cigarette lighter section.

Carefully drill the box with the punch according to the dimensions given in the picture.

Mount the usb port on bakelite, then tighten the screw from the back.

Pull the USB cable to the back of the multimedia and mount the plastic mount in place.

Combine the main socket, radio socket and DAB socket in the box with their vehicle counterparts.

Combine the original camera connection socket, microphone socket and USB socket with their unit counterparts.