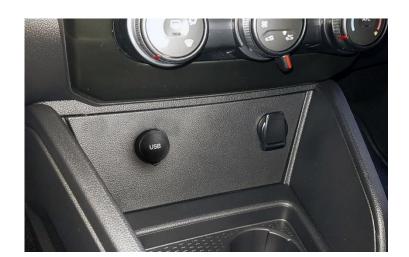

Remove the plastic mount of the cigarette lighter section.

Carefully drill the box with the punch according to the dimensions given in the picture.

Mount the usb port on bakelite, then tighten the screw from the back.

Pull the USB cable to the back of the multimedia and mount the plastic mount in place.

Combine the main socket, radio socket and DAB socket in the box with their vehicle counterparts.

Combine the original camera connection socket, microphone socket and USB socket with their unit counterparts.